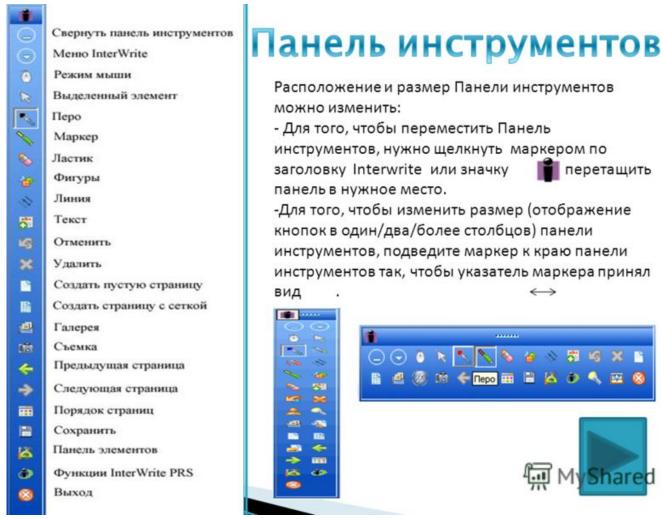

### Панель инструментов

Расположение и размер Панели инструментов можно изменить:

- Для того, чтобы переместить Панель инструментов, нужно щелкнуть маркером по заголовку Interwrite или значку перетащить панель в нужное место.
- -Для того, чтобы изменить размер (отображение кнопок в один/два/более столбцов) панели инструментов, подведите маркер к краю панели инструментов так, чтобы указатель маркера принял