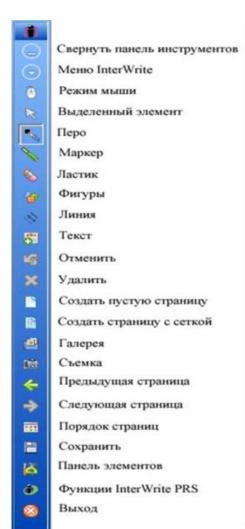

### Панель инструментов

Расположение и размер Панели инструментов можно изменить:

- Для того, чтобы переместить Панель инструментов, нужно щелкнуть маркером по заголовку Interwrite или значку перетащить панель в нужное место.
- -Для того, чтобы изменить размер (отображение кнопок в один/два/более столбцов) панели инструментов, подведите маркер к краю панели инструментов так, чтобы указатель маркера принял